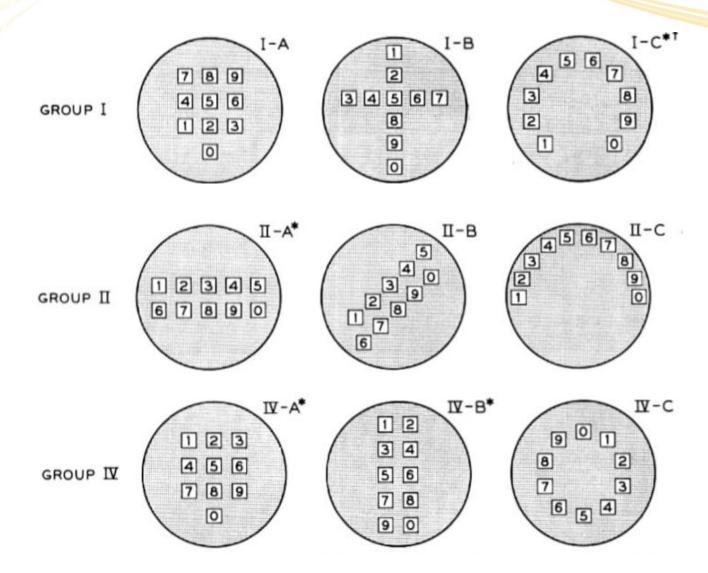

# 1. WOW Starters - DT

# The design of the telephone button layout

What tests do you think Bell Labs decided to conduct in order to choose the best layout?