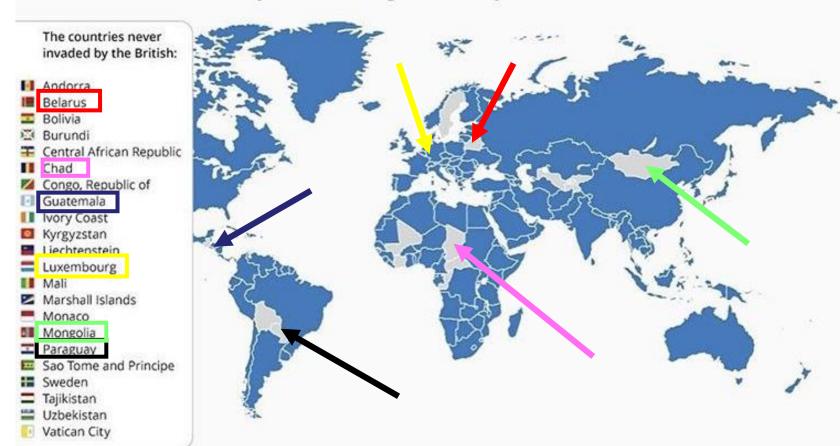

#### **GUESS THE COUNTRY....**

#### Only 22 countries have never been invaded by Britain

All the countries invaded by Britain throughout history

#### WHAT SYNOPTIC LINKS CAN BE MADE FROM THE MAP?

 Why might Britain have not attempted to invade countries such as Chad, Mongolia, Central African Republic and the Democratic Republic of Congo? THINK LOCATION

Are there any countries that come as a surprise to you?